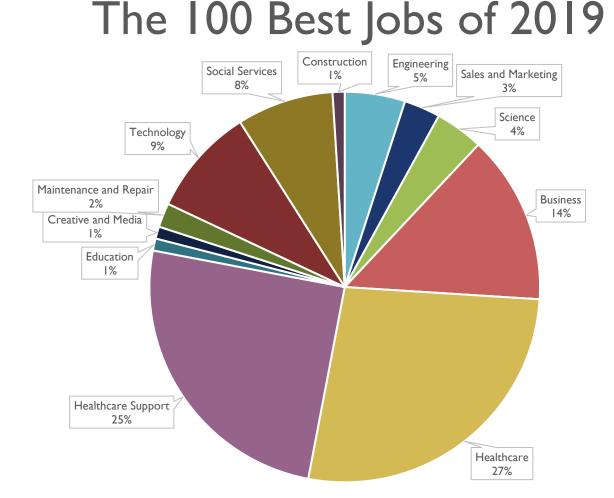

### HOW MUCH MONEY DO THEY MAKE?

| Industry                          | Job Example                 | Projected Jobs | Median Salary |  |  |  |
|-----------------------------------|-----------------------------|----------------|---------------|--|--|--|
| Engineering                       | Environmental Engineer      | 6,800          | \$84,560      |  |  |  |
| Sales and Marketing<br>3% of jobs | Marketing Manager           | 18,200         | \$128,750     |  |  |  |
| Science                           | Psychologist                | 32,500         | \$94,590      |  |  |  |
| Business<br>I 4% of jobs          | Financial Advisor           | 700            | \$111,110     |  |  |  |
| Healthcare<br>27% of jobs         | Dentist                     | 23,300         | \$152,700     |  |  |  |
| Healthcare Support<br>25% of jobs | Nurse Practitioner          | 44,700         | \$98,190      |  |  |  |
| Education                         | High School Teacher         | 55,900         | \$57,200      |  |  |  |
| Creative and Media                | Interpreter and Translator  | 17,500         | \$44,190      |  |  |  |
| Maintenance and Repair            | Wind Turbine Technician     | 4,800          | \$51,050      |  |  |  |
| Technology<br>9% of jobs          | Computer Systems<br>Analyst | 118,600        | \$85,800      |  |  |  |
| Social Services<br>8% of jobs     | School Psychologist         | 30,500         | \$70,580      |  |  |  |
| Construction                      | Construction Manager        | 17,800         | \$87,400      |  |  |  |