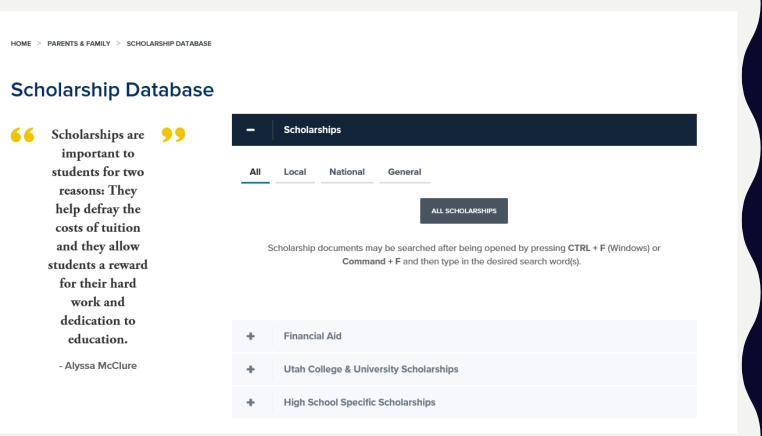

#### Davis School District Scholarships

https://www.davis.kl2.ut.us/parents-family/scholarship-database

District database: Go to the Davis School District web site. Look under "Parents and Family," and then click on "Scholarship Database," and then "Scholarships."

#### SCHOLARSHIPS IN DAVIS SCHOOL DISTRICT

**Bountiful and Woods Cross High School both** have Scholarship Coordinators to help you find scholarships. Be sure to find them in the Counseling Center at the high school and ask them for help.